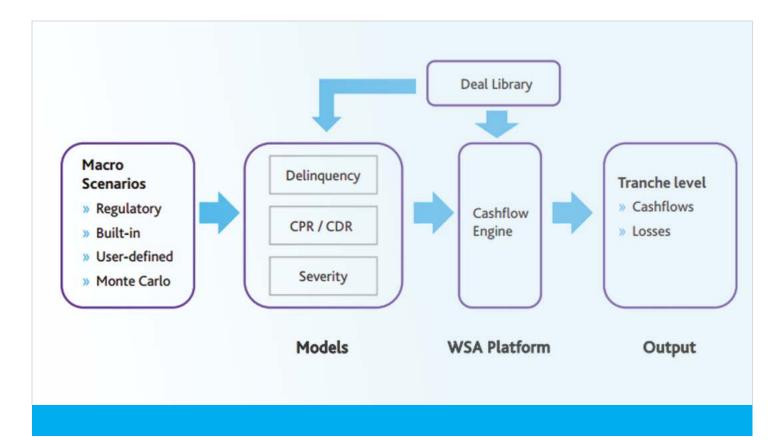

Auto Portfolio Analyzer (APA) is a loan-level software platform for analyzing the credit risk of auto loan portfolios and collateral pools underlying auto asset-backed security (ABS) transactions. APA incorporates thousands of macroeconomic paths and loan-level models for estimating probabilities of default and prepayment.

- » Estimate probability of default, prepayment, severity, and losses, using Federal Reserve scenarios and user-defined macroeconomic scenarios for stress testing.
- » Build and deploy fully transparent custom models in the same platform.

## Implement a single framework for capital allocation, stress testing, and portfolio sensitivity analyses

- » Generate monthly profit and loss (P&L) cash flows for pricing, and integration with ABS and asset and liability management (ALM) systems, using a multi-period framework.
- » Determine loan-level cash flows for pricing and discounting.
- » Run a mixed portfolio of auto loans, including prime and subprime, used and new cars, and direct and indirect auto loans.
- » Analyze seasoned loans, new loans, and future originations.
- » Quickly run large portfolios using multi-threaded technology.
- » Utilize a simple and intuitive user interface and a fully programmable application program interface (API).