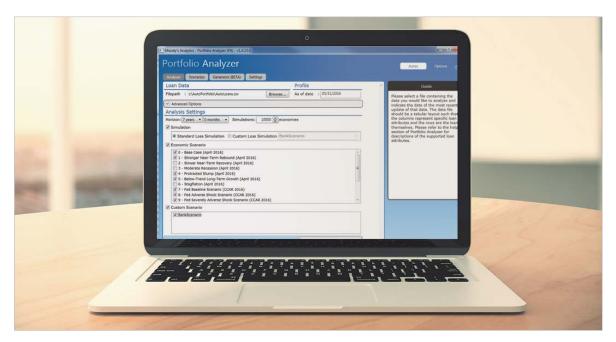

Users can select from a number of options, including time horizon, simulation, and economic scenario to conduct analyses.