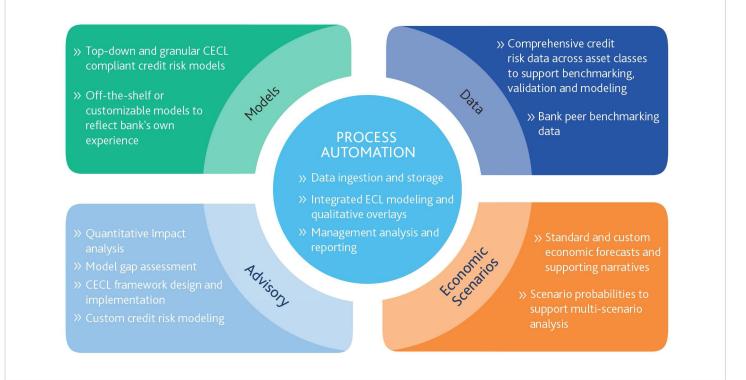

## Perform credit loss impairment calculations on either a standalone basis or integrated into other processes

- » Calculate expected credit losses (ECL), using industry-leading models across asset classes.
- » Analyze granular credit risk data for portfolio segmentation and determination of significant credit deterioration.
- » Rely on trusted economic scenarios for information regarding past events, current conditions, and forecasts of future economic conditions.
- » Access expert advisory services for model development, governance, and advice on implementation strategies.

## Proactively manage provision calculations for repeatable, consistent impairment analysis and capital planning

- » Data to support impairment modeling and calculations with the ability to aggregate and normalize the data into a formal data management platform.
- » Macroeconomic forecasts include forward-looking assumptions into calculations.
- » Modeling solutions to support internally developed or the integration of off-the-shelf models and the incorporation of forward-looking information into existing frameworks.
- » A configurable software suite enables model calibration, cash flow generation, and workflow management for repeatable ECL forecasting.

Moody's Analytics experience helping financial institutions successfully address their credit loss estimation and forecasting challenges, combined with deep domain expertise, in-house economists, extensive data and modeling capabilities, and award-winning regulatory and enterprise risk management software, provide the foundation for successful credit loss and impairment analysis.